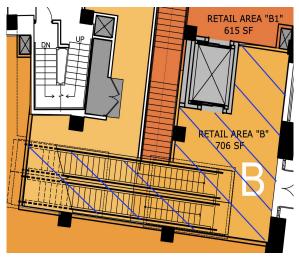

## **Floor Plans**

Ground Floor:

706 SF

Second Floor:

14,442

Ceiling Height:

19 Feet

**GROUND FLOOR** 