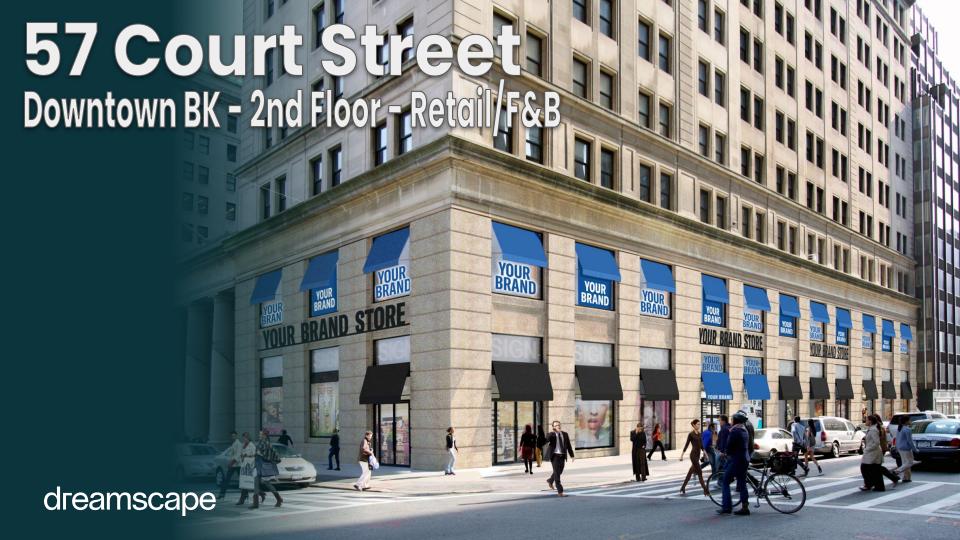

## **57 Court Street**

In the heart of

Downtown Brooklyn

Incredible
Wraparound
Signage
Opportunity

Adjacent to the

Borough Hall Subway & within blocks of other High-Volume Stations

19 Foot Ceilings

Opportunity to join existing tenants

## **Floor Plans**

Ground Floor:

706 SF

Second Floor:

14,442

Ceiling Height:

19 Feet

**GROUND FLOOR** 