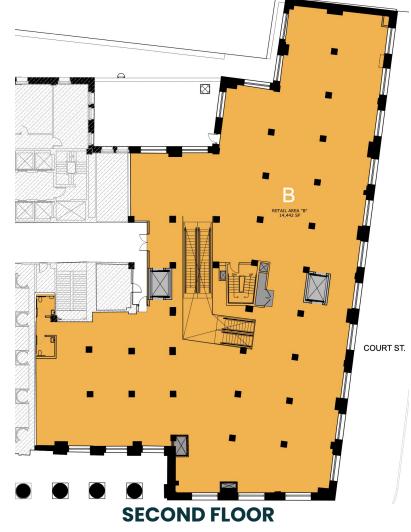

## **Floor Plans**

Ground Floor:

706 SF

Second Floor:

14,442

Ceiling Height:

19 Feet

**GROUND FLOOR** 