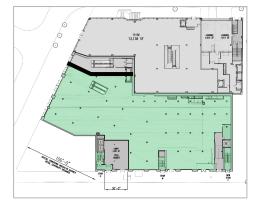

## SCENARIO ONE

Ground Floor: 22,195 SF Second Floor: 40,134 SF Lower Level: 20,042 SF Total: 82,371 SF

в

NEW

#### **GROUND FLOOR**

SECOND FLOOR

**GROUND FLOOR** 

LOWER LEVEL