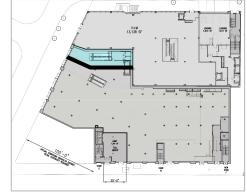

#### SPACE A:

Ground Floor: 976 SF Second Floor: 40,134 SF Total: 41,110 SF

#### SPACE B:

Ground Floor: 19,987 SF Lower Level: 20,042 SF Total: 40,029 SF

#### **GROUND FLOOR**

Ц

**GROUND FLOOR** 