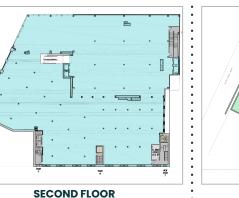

#### SPACE A:

Ground Floor: 976 SF Second Floor: 40,134 SF Total: 41,110 SF

#### **GROUND FLOOR**

SECOND FLOOR

**GROUND FLOOR** 

LOWER LEVEL