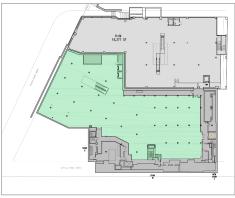

#### SPACE B:

Ground Floor: 19,987 SF Lower Level: 20,042 SF Total: 40,029 SF

#### SPACE B:

Ground Floor: 1,854 SF Lower Level: 20,042 SF Total: 21,896 SF

SPACE C: Ground Floor: 18,133 SF

#### **GROUND FLOOR**

Ц

**GROUND FLOOR** 