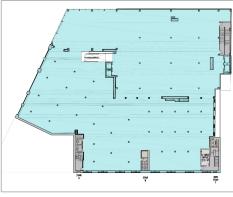

#### SPACE A:

Ground Floor: 976 SF Second Floor: 40,134 SF Total: 41,110 SF

#### SPACE B:

Ground Floor: 1,854 SF Lower Level: 20,042 SF Total: 21,896 SF

SPACE C: Ground Floor: 18,133 SF

# dreamscape

LOOP UNIT IP

**GROUND FLOOR** 

H+M 13.138 SE

### **SPACE C**