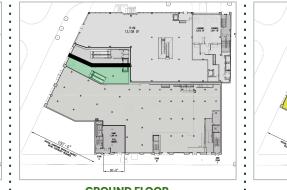

#### SPACE A:

Ground Floor: 976 SF Second Floor: 40,134 SF Total: 41,110 SF

#### **GROUND FLOOR**

SECOND FLOOR

**GROUND FLOOR** 

LOWER LEVEL