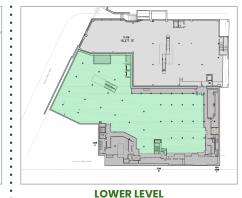

## SCENARIO ONE

Ground Floor: 22,195 SF Second Floor: 40,134 SF Lower Level: 20,042 SF Total: 82,371 SF

в

NEW

#### **GROUND FLOOR**

SECOND FLOOR

**GROUND FLOOR** 

LOWER LEVEL

**LOWER LEVEL** 

UP TO 17 FT CEILINGS

18 FT CEILINGS

11 FT CEILINGS