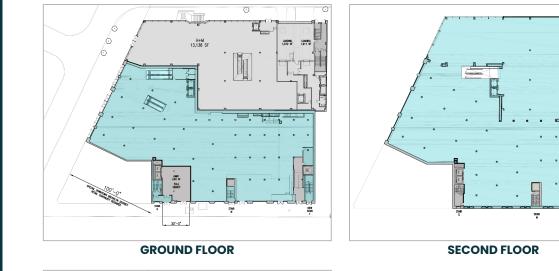

## SCENARIO ONE

Ground Floor: 22,195 SF Second Floor: 40,134 SF Lower Level: 20,042 SF Total: 82,371 SF

в

NEW

#### **GROUND FLOOR**

SECOND FLOOR

**GROUND FLOOR** 

LOWER LEVEL