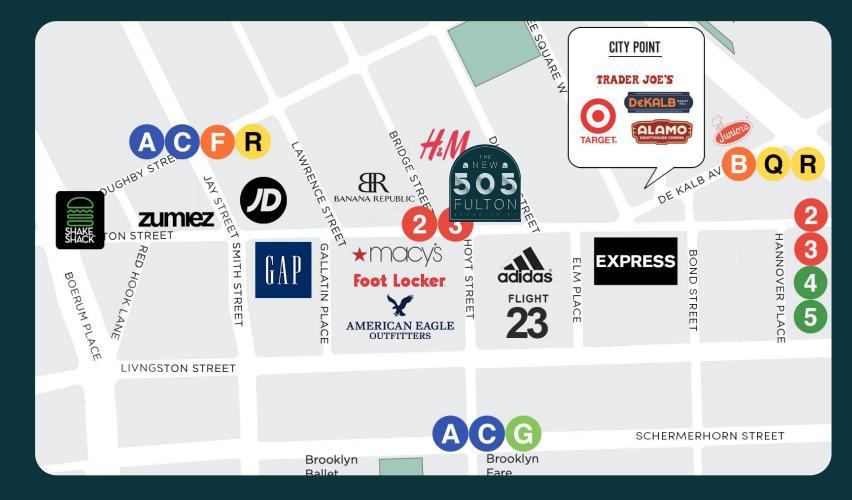

dreamscape

ADJACENT TO HOYT STREET 2/3 STATION

AND WITHIN BLOCKS OF 4 OTHER MAJOR SUBWAY STATIONS ONE BLOCK FROM CITY POINT

TRADER JOE'S, TARGET, ALAMO DRAFTHOUSE, PRIMARK 3RD LARGEST

CENTRAL BUSINESS DISTRICT IN NEW YORK CITY