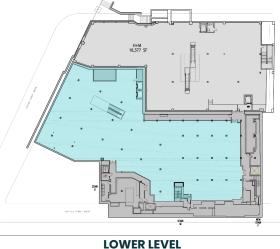

## SCENARIO ONE

Ground Floor: 22,195 SF Second Floor: 40,134 SF Lower Level: 20,042 SF Total: 82,371 SF

в

NEW

#### **GROUND FLOOR**

SECOND FLOOR

**GROUND FLOOR** 

LOWER LEVEL